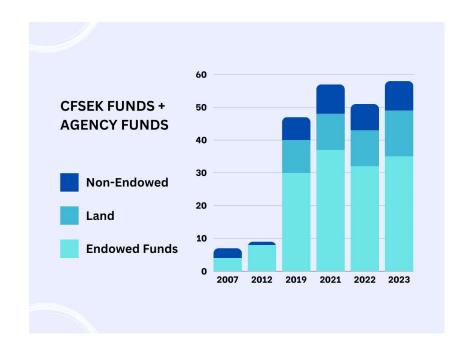

| 11,444                  | 10,583                  |
| Total Assets                                                      | \$58,167,642            | \$50,735,027            | <u>\$57,862,358</u>     |
| <b>Liabilities</b> Grants & other payable Funds held for agencies | \$ 192,904<br>6,866,233 | \$ 174,187<br>6,124,466 | \$ 39,765<br>7,165,285  |
| Total Liabilities  Net Assets                                     | 7,059,137<br>51,108,505 | 6,298,653<br>44,436,374 | 7,205,050<br>50,657,308 |
| Total Liabilities & Net Assets                                    |                         | \$50,735,027            | \$57,862,358            |
|                                                                   |                         |                         |                         |



| Revenues, Gains and Support     | 2023         | 2022         | 2021         |
|---------------------------------|--------------|--------------|--------------|
| Gifts and pledges               | \$ 2,835,644 | \$ 1,194,649 | \$ 4,441,247 |
| Income from services            | 371,018      | 345,710      | 355,158      |
| Rental income                   | 97,520       | 97,520       | 97,520       |
| Net investment return           | 5,065,522    | (4,720,603)  | 4,719,556    |
| Other revenue                   | 48,062       | 18,379       | 32,845       |
| Total Revenues, Gains & Support | 8,417,766    | (3,064,345   | 9,646,326    |
|                                 |              | -            |              |
| Expenses                        |              |              |